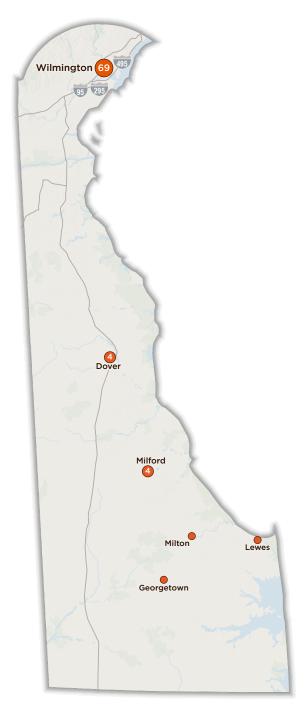

### **Delaware**

## **Historic Tax Credit Projects, FY 2001-2022**

| Project Name                                      | Address                       | City       | Qualified<br>Expenses | Fiscal<br>Year | Project Use |
|---------------------------------------------------|-------------------------------|------------|-----------------------|----------------|-------------|
| No reported name                                  | 15 Kings Highway              | Dover      | \$245,563             | 2017           | Office      |
| Grey Fox Grille & Public<br>House                 | 140 S. State Street           | Dover      | \$119,520             | 2016           | Commercial  |
| Dr. Henry Ridgely House                           | 6 South Street                | Dover      | \$395,346             | 2015           | Housing     |
| The Crouch House                                  | 317 Governors Avenue          | Dover      | \$82,180              | 2003           | Office      |
| The Brick Hotel                                   | 18 The Circle                 | Georgetown | \$2,375,440           | 2009           | Multi-Use   |
| No reported name                                  | 147 Kings Highway             | Lewes      | \$178,040             | 2016           | Housing     |
| Judge Latchum House (or<br>Aydelott-Dorsey House) | 107-109 N.W. Front Street     | Milford    | \$231,991             | 2020           | Housing     |
| Pikus Building                                    | 48 North Walnut Street        | Milford    | \$1,147,466           | 2020           | Multi-Use   |
| No reported name                                  | 309 South Walnut Street       | Milford    | \$40,000              | 2014           | Housing     |
| Tharp-Jewell House & Store                        | 127, 129, 131 NW Front Street | Milford    | \$1,115,261           | 2007           | Multi-Use   |
| No reported name                                  | 112 Broad Street              | Milton     | \$86,993              | 2006           | Housing     |
| DuPont Building                                   | 1007 North Market Street      | Wilmington | \$130,738,311         | 2022           | Commercial  |
| No reported name                                  | 224 West 9th Street           | Wilmington | \$562,425             | 2022           | Commercial  |
| No reported name                                  | 226 West 9th Street           | Wilmington | \$540,696             | 2022           | Multi-Use   |
| No reported name                                  | 228 West 9th Street           | Wilmington | \$702,358             | 2022           | Other       |
| Rodney Court                                      | 1100 Pennsylvania Avenue      | Wilmington | \$16,809,176          | 2021           | Housing     |
| No reported name                                  | 711 North Market Street       | Wilmington | \$1,265,000           | 2021           | Other       |
| No reported name                                  | 713 North Market Street       | Wilmington | \$1,267,000           | 2021           | Other       |
| No reported name                                  | 715 North Market Street       | Wilmington | \$1,373,000           | 2021           | Other       |
| Cathedral Church of St. John Complex              | 2020 North Tatnall Street     | Wilmington | \$8,337,906           | 2020           | Housing     |
| No reported name                                  | 216 West 9th Street           | Wilmington | \$2,229,588           | 2020           | Other       |
| No reported name                                  | 827-829 North Market Street   | Wilmington | \$3,637,223           | 2019           | Housing     |
| No reported name                                  | 2 East 7th Street             | Wilmington | \$5,973,944           | 2019           | Multi-Use   |
| Plaza Building                                    | 200 West 9th Street           | Wilmington | \$5,889,862           | 2018           | Housing     |